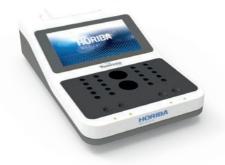

#### Big lab automation in a small footprint

- High efficiency & optimal workflow for medium to large sized laboratories
- Large menu of assays to fulfill current laboratories needs and coming health requirements
- High speed and micro-volume technology for improved performance & cost efficiency
- Autoloader as an accessory: Yumizen C1200 AL

For US market only

• 800 to 1200 tests/hour plus a dedicated STAT loader to guarantee the flexibility request in everyday use