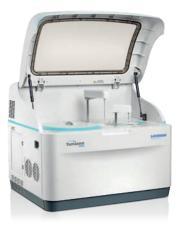

#### Instrument and Reagent Synergy : The Workhorse!

- 400 t/h colorimetric Mono or Bi / 560 t/h with ISE
- 90 Samples / 80 Reagents on board
- Permanent Borosilicate (Quartz) Glass cuvettes
- Pre-installed/validated Methods with Barcoded reagents in pre-filled bottles

#### Instrument & Reagent Synergy: Compact and Cost Efficient!

- High number of Reagent (40) and Sample (40) positions
- Pre-installed/validated Methods with Barcoded reagents in pre-filled bottles
- Sample/Reagent probes equipped with collision protection & auto-recovery function
- Cuvette washing: Washing station with pre-warmed detergent
   and water

#### Instrument & Reagent Synergy: A perfect match!

- High number of Reagent (40) and Sample (40) positions
- Pre-installed/validated Methods with Barcoded reagents in pre-filled bottles
- Sample/Reagent probes equipped with collision protection & auto-recovery function
- Disposable cuvettes