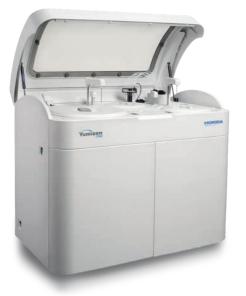

## Clinical Chemistry

Choose Serenity and Experience for your Clinical chemistry

## Pentra 400

#### Now, pass your Analysis with flying colours

## From routine to specific tests, a single system for all your analyses.

- Up to 420 tests per hour with the ISE module
- 55 on-board parameters with backup possibility
- Innovative cassette format
- Integrated Validation Station