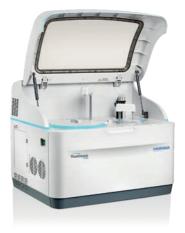

The clinical chemistry system that offers more so you do less

#### The fully automated compact system.

- 90 tests/hour (Single or dual reagent)
- Up to 360 test/hour with ISE module
- 15 parameters on board + ISE
- Automatic cuvette loader
- Internal barcode reader
- Ergonomic and intuitive software
- Innovative cassette format