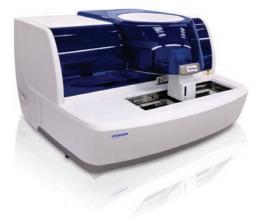

#### Instrument & Reagent Synergy: Compact and Cost Efficient!

- High number of Reagent (40) and Sample (40) positions
- Pre-installed/validated Methods with Barcoded reagents in pre-filled bottles
- Sample/Reagent probes equipped with collision protection & auto-recovery function
- Cuvette washing: Washing station with pre-warmed detergent
   and water

#### Instrument & Reagent Synergy: A perfect match!

- High number of Reagent (40) and Sample (40) positions
- Pre-installed/validated Methods with Barcoded reagents in pre-filled bottles
- Sample/Reagent probes equipped with collision protection & auto-recovery function
- Disposable cuvettes