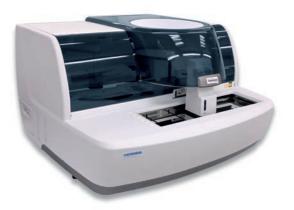

## Pentra 400

#### Now, pass your Analysis with flying colours

## From routine to specific tests, a single system for all your analyses.

- Up to 420 tests per hour with the ISE module
- 55 on-board parameters with backup possibility
- Innovative cassette format
- Integrated Validation Station