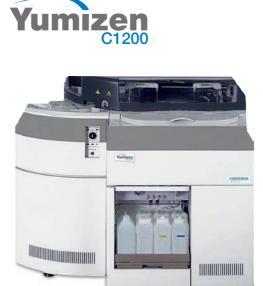

#### Big lab automation in a small footprint

- High efficiency & optimal workflow for medium to large sized laboratories
- Large menu of assays to fulfill current laboratories needs and coming health requirements
- High speed and micro-volume technology for improved performance & cost efficiency
- Autoloader as an accessory: Yumizen C1200 AL

For US market only

• 800 to 1200 tests/hour plus a dedicated STAT loader to guarantee the flexibility request in everyday use