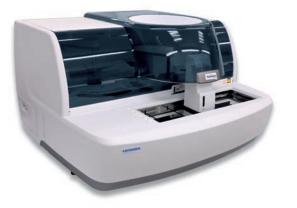

The clinical chemistry system that offers more so you do less

#### The fully automated compact system.

- 90 tests/hour (Single or dual reagent)
- Up to 360 test/hour with ISE module
- 15 parameters on board + ISE
- Automatic cuvette loader
- Internal barcode reader
- Ergonomic and intuitive software
- Innovative cassette format