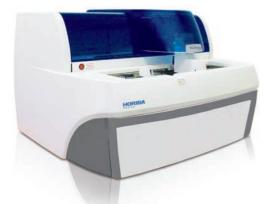

#### Instrument and Reagent Synergy : The Workhorse!

- 400 t/h colorimetric Mono or Bi / 560 t/h with ISE
- 90 Samples / 80 Reagents on board
- Permanent Borosilicate (Quartz) Glass cuvettes
- Pre-installed/validated Methods with Barcoded reagents in pre-filled bottles