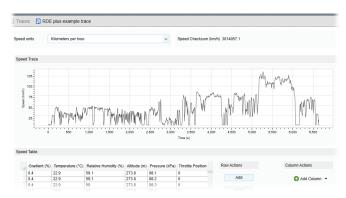

STARS VETS also includes support for real driving emissions testing – enabling whole-vehicle RDE tests to be replicated accurately with HORIBA's unique methodology and know-how on chassis, engine and

Whether running standard procedures or customized R&D tests, STARS VETS provides full transparency of the results analysis process. The Analysis Inspector is a unique advanced diagnostic feature, exposing the entire calculation chain.