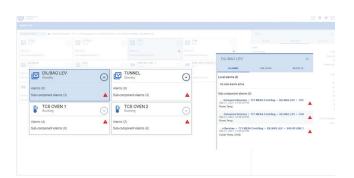

Insight boosts test cell availability, precisely tracks facility utilization, and ensures a documented chain of custod

Insight improves laboratory management by presenting all essential information in a clear, accessible format, allowing lab managers to quickly assess the state of connected equipment. Through its intuitive dashboards, Insight displays current device status, alarms, and internal device channels. Beyond merely presenting live data, Insight logs these channels for subsequent failure analysis, pattern recognition, and utilization statistics compilation. Additionally, the system centralizes quality check results and reports, granting authorized personnel secure, straightforward access to this information for further analysis or audit preparation.