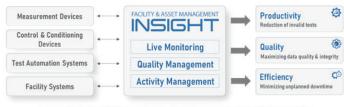

## **HORIBA INSIGHT**

Boost test cell availability;

Reduce losses due to invalid tests and unplanned downtime

Insight is an advanced facility and asset management system designed to help lab managers to optimize the performance of their test cells. This system elevates situational awareness, ensuring that all connected equipment maintains a strong state of health and operates in compliance with the necessary legislative standards. This heightened awareness gives lab managers peace of mind and confidence, ensuring the validity of test results and eliminating the need for test reruns.

## **Optimize Test Cell Availability**

Today's test facilities face unprecedented challenges, as modern regulations introduce complex testing procedures that demand additional time and resources. This shift stands in stark opposition to the goals of enhancing productivity and reducing costs. Lab managers need to maintain acute awareness of their facility's status to maximize test cell availability. They must ensure that all equipment is consistently serviced and maintained so it remains in prime condition and meets every essential quality standard and regulation.

Further streamlining laboratory operations, Insight facilitates the rapid identification of forthcoming tasks and deadlines, enabling more effective planning and reducing the risk of errors that could lead to invalid tests or unexpected downtime. Lab managers can efficiently organize tasks into work packages and delegate them to qualified team members. Insight continuously tracks the progress, duration, and outcomes of these tasks, offering unparalleled control and visibility, thus empowering labs to operate more efficiently and effectively.