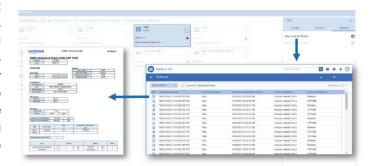

Further streamlining laboratory operations, Insight facilitates the rapid identification of forthcoming tasks and deadlines, enabling more effective planning and reducing the risk of errors that could lead to invalid tests or unexpected downtime. Lab managers can efficiently organize tasks into work packages and delegate them to qualified team members. Insight continuously tracks the progress, duration, and outcomes of these tasks, offering unparalleled control and visibility, thus empowering labs to operate more efficiently and effectively.

Insight boosts test cell availability, precisely tracks facility utilization, and ensures a documented chain of custod

Insight improves laboratory management by presenting all essential information in a clear, accessible format, allowing lab managers to quickly assess the state of connected equipment. Through its intuitive dashboards, Insight displays current device status, alarms, and internal device channels. Beyond merely presenting live data, Insight logs these channels for subsequent failure analysis, pattern recognition, and utilization statistics compilation. Additionally, the system centralizes quality check results and reports, granting authorized personnel secure, straightforward access to this information for further analysis or audit preparation.