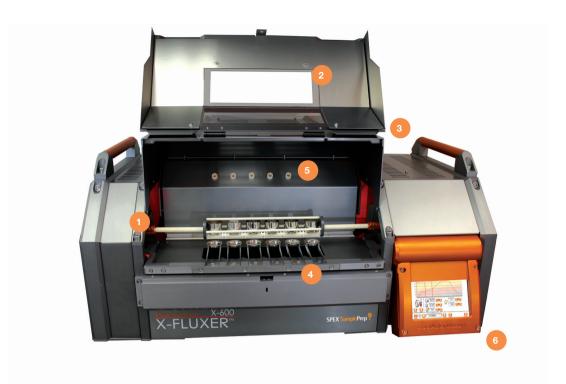

## X-600 Fluxer Main Advantages

- 1 High performance furnace
  - heating elements imprevious to flux
  - no exposed metal in furnace
  - heats up quickly
  - from 20 °C to 1200 °C
- Integrated auto-locking safety shield protects the user during the fusion process.
- 3 Low noise level during heating, melting and cooling.

## Method development program

Our method development program allows us to send your samples to us and our application chemists will develop a fusion protocol for you.

- 4 Easy clean, ceramic mold holders insert to flux. Mold holder system is user-configurable to 30, 32, 36 or 40 mm molds.
- Extraction chimneys allows for direct ventilation of halogens from each crucible position.
- Control panel is adjustable to user's height and features a USB connection to firmware updates.