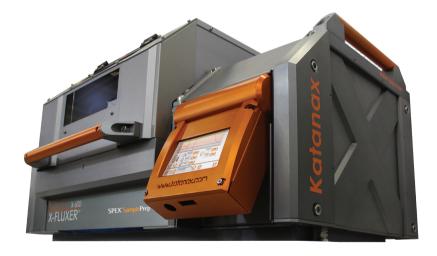

## X-600 Fluxer Six Position Electric Fusion Fluxer

Ideal station for automatic fusion

Borate fusion is the chemical process by which **metal oxides** or **semi metal oxides** are dissolved into a borate flux to produce beads for XRF analysis or solutions for ICP or AA analysis.

The X-600 fluxer is the next generation in electric fusion offering new enhanced features for unparalleled results. Our fluxers combine exceptional fusion accuracy with all the advantages of electric power combined with speed, simplicity and a robust design for the experienced or novice user.